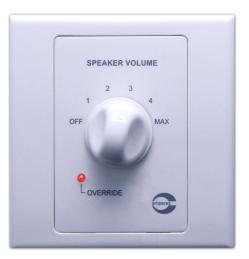

## INTRODUCTION

**VC7000** series of volume controllers are available in various ratings with 86 x 86 mm face plate (British face plate). They are suitable for 4 wire system installation and comes with overriding relay and LED indicator.

## FEATURES

- Suitable for 4 wire system : 2 for 100V line, 2 for 24V DC overriding signal
- 2 plate mounting for better looks
- V Built in overriding relay to allow emergency signal to bypass volume attenuation
- Overriding LED indicator whenever EM paging is activated
- 5 pre-set attenuation with OFF
- / Large cable terminal block for ease of termination